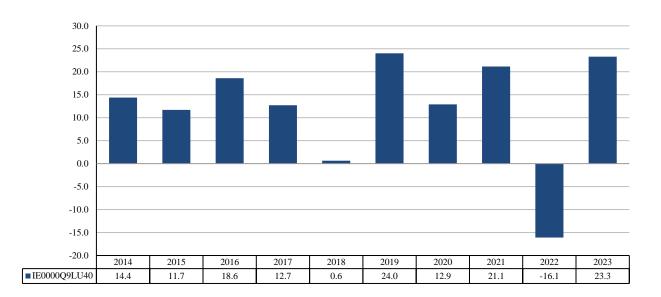

Past performance is not a reliable indicator of future performance. Markets could develop very differently in the future. It can help you to assess how the fund has been managed in the past.

Performance is shown after deduction of ongoing charges. Any entry and exit charges are excluded from the calculation.

Past performance is taken from the corresponding share class of the Trojan Global Equity Fund which merged with the Trojan Global Equity Fund (Ireland) on 13 December 2024. Trojan Global Equity Fund was domiciled in the UK and authorised as a UK UCITS.