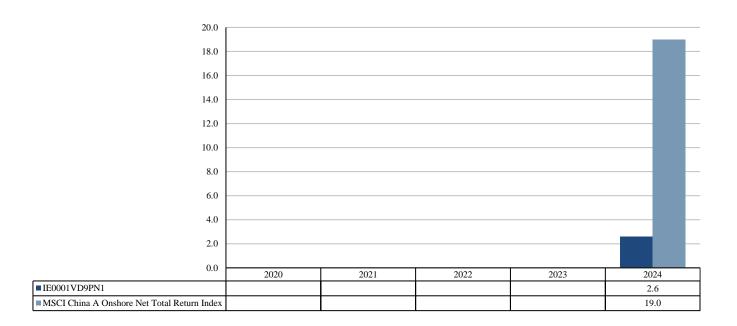

## PAST PERFORMANCE

## (as of 19/02/2025)

This document provides you with key information about this investment product. It is not marketing material. The information is required by law to help you understand the past performance of this product and to help you compare it with other products.

Past performance is not a reliable indicator of future performance. Markets could develop very differently in the future. It can help you to assess how the fund has been managed in the past.

Performance is shown after deduction of ongoing charges. Any entry and exit charges are excluded from the calculation.