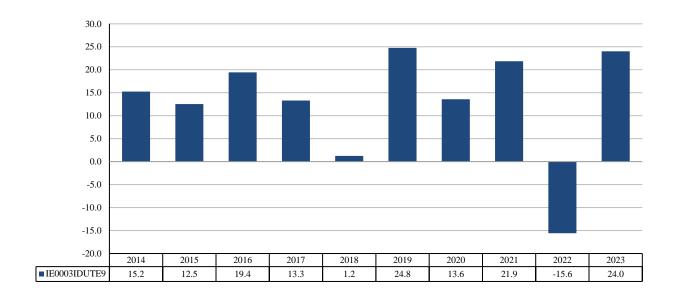

## PAST PERFORMANCE

## (as of 13/12/2024)

This document provides you with key information about this investment product. It is not marketing material. The information is required by law to help you understand the past performance of this product and to help you compare it with other products.

Past performance is not a reliable indicator of future performance. Markets could develop very differently in the future. It can help you to assess how the fund has been managed in the past.

Performance is shown after deduction of ongoing charges. Any entry and exit charges are excluded from the calculation.

Past performance is taken from the corresponding share class of the Trojan Global Equity Fund which merged with the Trojan Global Equity Fund (Ireland) on 13 December 2024. Trojan Global Equity Fund was domiciled in the UK and authorised as a UK UCITS.