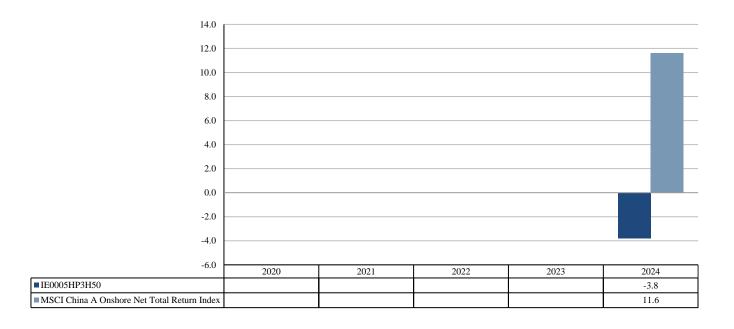

## PAST PERFORMANCE

## (as of 19/02/2025)

This document provides you with key information about this investment product. It is not marketing material. The information is required by law to help you understand the past performance of this product and to help you compare it with other products.

Past performance is not a reliable indicator of future performance. Markets could develop very differently in the future. It can help you to assess how the fund has been managed in the past.

## **PRODUCT**

Product: GUINNESS ASSET MANAGEMENT FUNDS PLC – Guinness China A Share Fund Class C USD Acc

PRIIP Manufacturer: Waystone Management Company (IE) Limited

ISIN IE0005HP3H50
Share Class Launch Date: 09/03/2023
Share Class Currency: USD

Performance is shown after deduction of ongoing charges. Any entry and exit charges are excluded from the calculation.