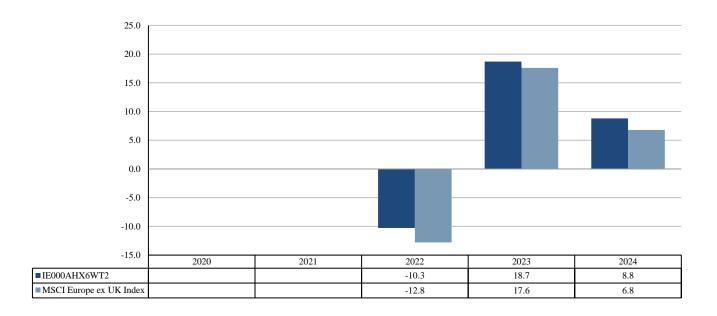

## PAST PERFORMANCE

## (as of 19/02/2025)

This document provides you with key information about this investment product. It is not marketing material. The information is required by law to help you understand the past performance of this product and to help you compare it with other products.

Past performance is not a reliable indicator of future performance. Markets could develop very differently in the future. It can help you to assess how the fund has been managed in the past.

Performance is shown after deduction of ongoing charges. Any entry and exit charges are excluded from the calculation.