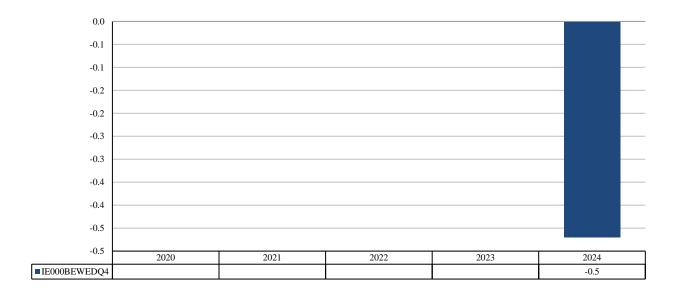

## **PAST PERFORMANCE**

(as of 19/02/2025)

This document provides you with key information about this investment product. It is not marketing material. The information is required by law to help you understand the past performance of this product and to help you compare it with other products.

Past performance is not a reliable indicator of future performance. Markets could develop very differently in the future. It can help you to assess how the fund has been managed in the past.

## PRODUCT

| Product:                 | GUINNESS ASSET MANAGEMENT FUNDS PLC – Guinness China RMB Income Fund Class F USD |
|--------------------------|----------------------------------------------------------------------------------|
|                          | Dist                                                                             |
| PRIIP Manufacturer:      | Waystone Management Company (IE) Limited                                         |
| ISIN                     | IE000BEWEDQ4                                                                     |
| Share Class Launch Date: | 09/03/2023                                                                       |
| Share Class Currency:    | USD                                                                              |
|                          |                                                                                  |