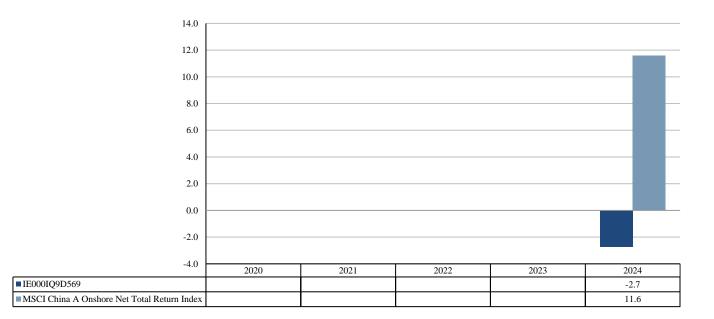

## PRODUCT

| Product:                 | GUINNESS ASSET MANAGEMENT FUNDS PLC – Guinness China A Share Fund Class I USD Acc |
|--------------------------|-----------------------------------------------------------------------------------|
| PRIIP Manufacturer:      | Waystone Management Company (IE) Limited                                          |
| ISIN                     | IE000IQ9D569                                                                      |
| Share Class Launch Date: | 09/03/2023                                                                        |
| Share Class Currency:    | USD                                                                               |

Performance is shown after deduction of ongoing charges. Any entry and exit charges are excluded from the calculation.