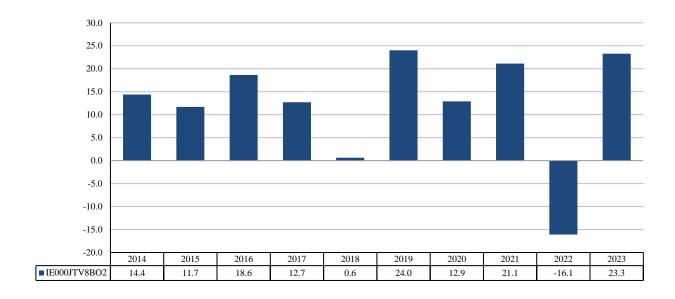

## PAST PERFORMANCE

## (as of 13/12/2024)

This document provides you with key information about this investment product. It is not marketing material. The information is required by law to help you understand the past performance of this product and to help you compare it with other products.

Past performance is not a reliable indicator of future performance. Markets could develop very differently in the future. It can help you to assess how the fund has been managed in the past.

Performance is shown after deduction of ongoing charges. Any entry and exit charges are excluded from the calculation.

Past performance is taken from the corresponding share class of the Trojan Global Equity Fund which merged with the Trojan Global Equity Fund (Ireland) on 13 December 2024. Trojan Global Equity Fund was domiciled in the UK and authorised as a UK UCITS.