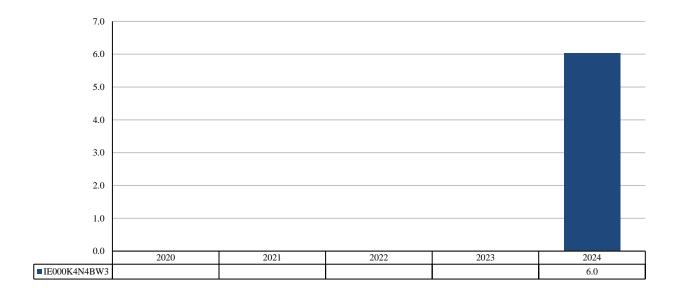

## **PAST PERFORMANCE**

## (as of 19/02/2025)

This document provides you with key information about this investment product. It is not marketing material. The information is required by law to help you understand the past performance of this product and to help you compare it with other products.

Past performance is not a reliable indicator of future performance. Markets could develop very differently in the future. It can help you to assess how the fund has been managed in the past.

## **PRODUCT**

Product: GUINNESS ASSET MANAGEMENT FUNDS PLC – Guinness China RMB Income Fund Class Y EUR

Dist

PRIIP Manufacturer: Waystone Management Company (IE) Limited

ISIN IE000K4N4BW3
Share Class Launch Date: 09/03/2023
Share Class Currency: EUR

Performance is shown after deduction of ongoing charges. Any entry and exit charges are excluded from the calculation.