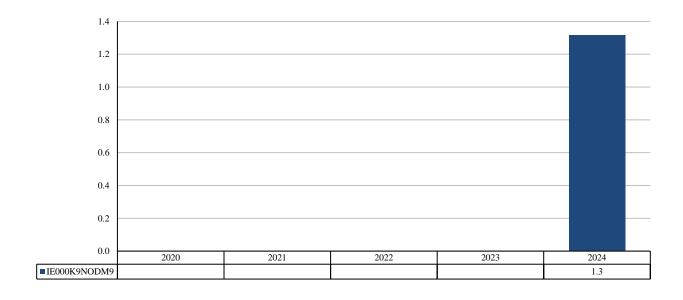

## **PAST PERFORMANCE**

## (as of 19/02/2025)

This document provides you with key information about this investment product. It is not marketing material. The information is required by law to help you understand the past performance of this product and to help you compare it with other products.

Past performance is not a reliable indicator of future performance. Markets could develop very differently in the future. It can help you to assess how the fund has been managed in the past.

## **PRODUCT**

Product: GUINNESS ASSET MANAGEMENT FUNDS PLC – Guinness China RMB Income Fund Class F GBP

Dist

PRIIP Manufacturer: Waystone Management Company (IE) Limited

ISIN IE000K9NODM9
Share Class Launch Date: 09/03/2023
Share Class Currency: GBP

Performance is shown after deduction of ongoing charges. Any entry and exit charges are excluded from the calculation.