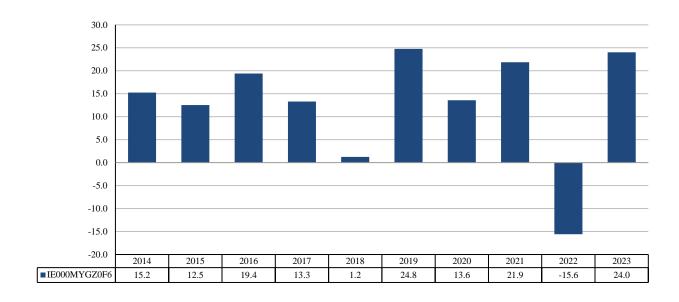

## PAST PERFORMANCE

## (as of 13/12/2024)

This document provides you with key information about this investment product. It is not marketing material. The information is required by law to help you understand the past performance of this product and to help you compare it with other products.

Past performance is not a reliable indicator of future performance. Markets could develop very differently in the future. It can help you to assess how the fund has been managed in the past.

Performance is shown after deduction of ongoing charges. Any entry and exit charges are excluded from the calculation.

Past performance is taken from the corresponding share class of the Trojan Global Equity Fund which merged with the Trojan Global Equity Fund (Ireland) on 13 December 2024. Trojan Global Equity Fund was domiciled in the UK and authorised as a UK UCITS.