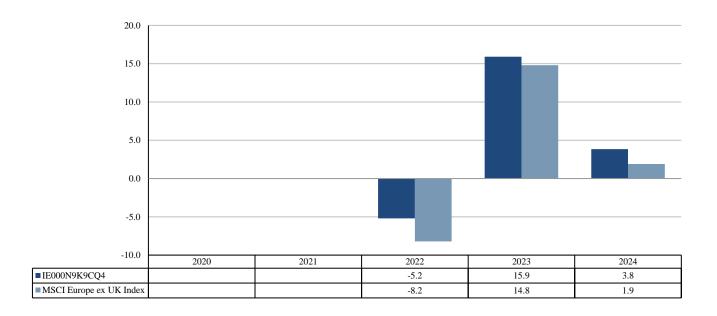

## PAST PERFORMANCE

## (as of 19/02/2025)

This document provides you with key information about this investment product. It is not marketing material. The information is required by law to help you understand the past performance of this product and to help you compare it with other products.

Past performance is not a reliable indicator of future performance. Markets could develop very differently in the future. It can help you to assess how the fund has been managed in the past.

Performance is shown after deduction of ongoing charges. Any entry and exit charges are excluded from the calculation.