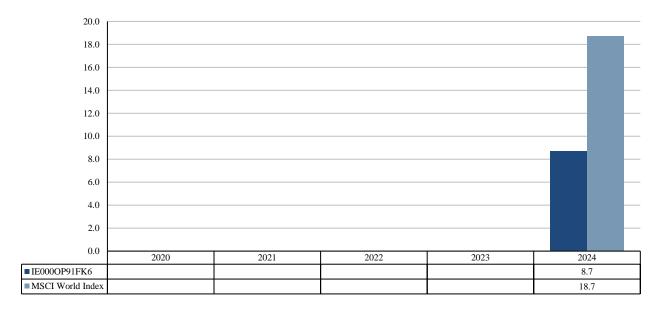

## **PAST PERFORMANCE**

(as of 19/02/2025)

This document provides you with key information about this investment product. It is not marketing material. The information is required by law to help you understand the past performance of this product and to help you compare it with other products.

Past performance is not a reliable indicator of future performance. Markets could develop very differently in the future. It can help you to assess how the fund has been managed in the past.

## PRODUCT

| Product:                 | GUINNESS ASSET MANAGEMENT FUNDS PLC – Guinness Global Equity Income Fund Class C CNH |
|--------------------------|--------------------------------------------------------------------------------------|
|                          | Hedged Dist                                                                          |
| PRIIP Manufacturer:      | Waystone Management Company (IE) Limited                                             |
| ISIN                     | IE000OP91FK6                                                                         |
| Share Class Launch Date: | 04/01/2023                                                                           |
| Share Class Currency:    | CNH                                                                                  |
|                          |                                                                                      |