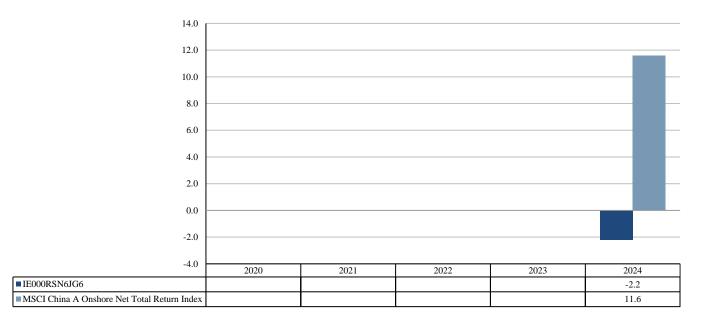

## **PAST PERFORMANCE**

(as of 19/02/2025)

This document provides you with key information about this investment product. It is not marketing material. The information is required by law to help you understand the past performance of this product and to help you compare it with other products.

Past performance is not a reliable indicator of future performance. Markets could develop very differently in the future. It can help you to assess how the fund has been managed in the past.

## PRODUCT

| Product:                 | GUINNESS ASSET MANAGEMENT FUNDS PLC – Guinness China A Share Fund Class F USD Acc |
|--------------------------|-----------------------------------------------------------------------------------|
| PRIIP Manufacturer:      | Waystone Management Company (IE) Limited                                          |
| ISIN                     | IE000RSN6JG6                                                                      |
| Share Class Launch Date: | 09/03/2023                                                                        |
| Share Class Currency:    | USD                                                                               |

Performance is shown after deduction of ongoing charges. Any entry and exit charges are excluded from the calculation.