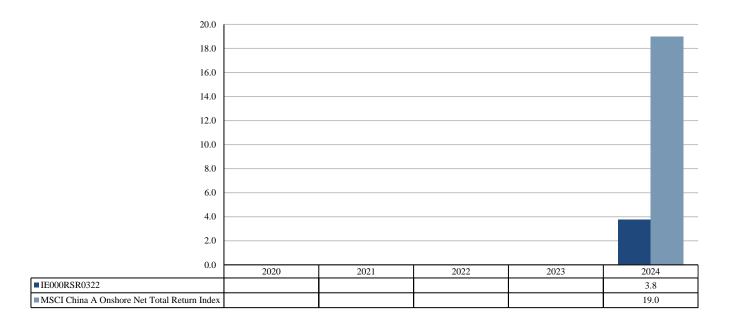

## PAST PERFORMANCE

## (as of 19/02/2025)

This document provides you with key information about this investment product. It is not marketing material. The information is required by law to help you understand the past performance of this product and to help you compare it with other products.

Past performance is not a reliable indicator of future performance. Markets could develop very differently in the future. It can help you to assess how the fund has been managed in the past.

Performance is shown after deduction of ongoing charges. Any entry and exit charges are excluded from the calculation.