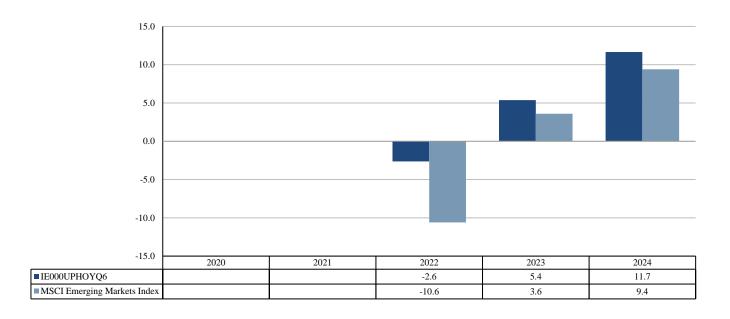

## PAST PERFORMANCE

## (as of 19/02/2025)

This document provides you with key information about this investment product. It is not marketing material. The information is required by law to help you understand the past performance of this product and to help you compare it with other products.

Past performance is not a reliable indicator of future performance. Markets could develop very differently in the future. It can help you to assess how the fund has been managed in the past.

Performance is shown after deduction of ongoing charges. Any entry and exit charges are excluded from the calculation.