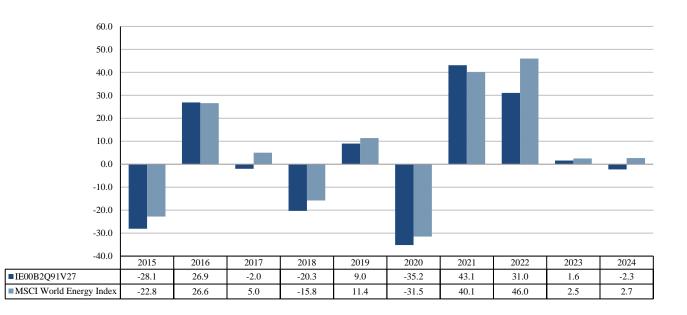

## **PAST PERFORMANCE**

(as of 19/02/2025)

This document provides you with key information about this investment product. It is not marketing material. The information is required by law to help you understand the past performance of this product and to help you compare it with other products.

Past performance is not a reliable indicator of future performance. Markets could develop very differently in the future. It can help you to assess how the fund has been managed in the past.

## PRODUCT

| Product:                 | GUINNESS ASSET MANAGEMENT FUNDS PLC – Guinness Global Energy Fund Class C USD Acc |
|--------------------------|-----------------------------------------------------------------------------------|
| PRIIP Manufacturer:      | Waystone Management Company (IE) Limited                                          |
| ISIN                     | IE00B2Q91V27                                                                      |
| Share Class Launch Date: | 28/03/2008                                                                        |
| Share Class Currency:    | USD                                                                               |

Performance is shown after deduction of ongoing charges. Any entry and exit charges are excluded from the calculation.