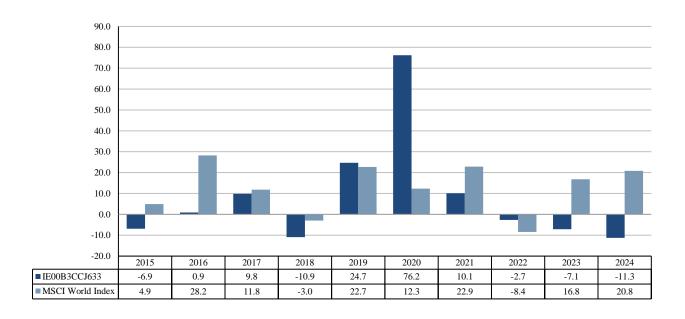

## PAST PERFORMANCE

## (as of 19/02/2025)

This document provides you with key information about this investment product. It is not marketing material. The information is required by law to help you understand the past performance of this product and to help you compare it with other products.

Past performance is not a reliable indicator of future performance. Markets could develop very differently in the future. It can help you to assess how the fund has been managed in the past.

## **PRODUCT**

Product: GUINNESS ASSET MANAGEMENT FUNDS PLC – Guinness Sustainable Energy Fund Class C GBP

Acc

PRIIP Manufacturer: Waystone Management Company (IE) Limited

ISIN IE00B3CCJ633
Share Class Launch Date: 02/09/2008
Share Class Currency: GBP

Performance is shown after deduction of ongoing charges. Any entry and exit charges are excluded from the calculation.