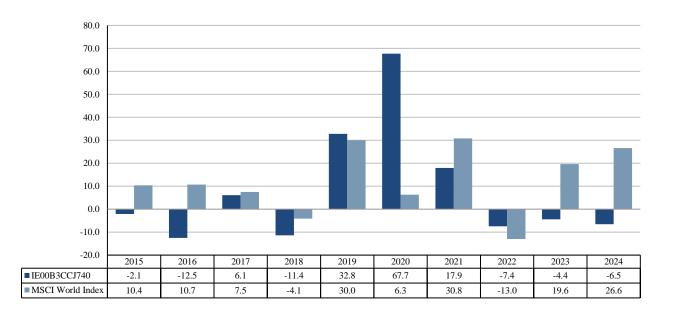

## **PAST PERFORMANCE**

(as of 19/02/2025)

This document provides you with key information about this investment product. It is not marketing material. The information is required by law to help you understand the past performance of this product and to help you compare it with other products.

Past performance is not a reliable indicator of future performance. Markets could develop very differently in the future. It can help you to assess how the fund has been managed in the past.

## PRODUCT

| Product:                 | GUINNESS ASSET MANAGEMENT FUNDS PLC – Guinness Sustainable Energy Fund Class D EUR |
|--------------------------|------------------------------------------------------------------------------------|
|                          | Acc                                                                                |
| PRIIP Manufacturer:      | Waystone Management Company (IE) Limited                                           |
| ISIN                     | IE00B3CCJ740                                                                       |
| Share Class Launch Date: | 02/09/2008                                                                         |
| Share Class Currency:    | EUR                                                                                |
|                          |                                                                                    |

Performance is shown after deduction of ongoing charges. Any entry and exit charges are excluded from the calculation.