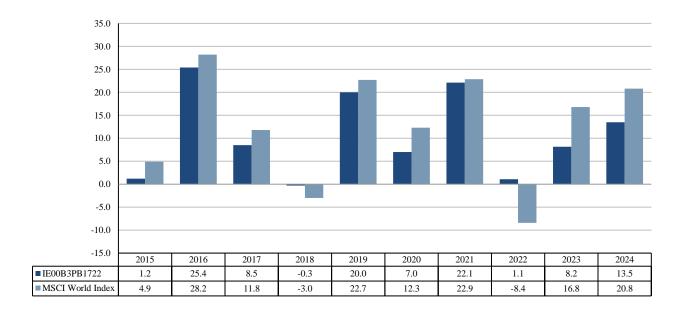

## PAST PERFORMANCE

## (as of 19/02/2025)

This document provides you with key information about this investment product. It is not marketing material. The information is required by law to help you understand the past performance of this product and to help you compare it with other products.

Past performance is not a reliable indicator of future performance. Markets could develop very differently in the future. It can help you to assess how the fund has been managed in the past.

## **PRODUCT**

Product: GUINNESS ASSET MANAGEMENT FUNDS PLC – Guinness Global Equity Income Fund Class C GBP

Dist

PRIIP Manufacturer: Waystone Management Company (IE) Limited

ISIN IE00B3PB1722 Share Class Launch Date: 31/12/2010 Share Class Currency: GBP

Performance is shown after deduction of ongoing charges. Any entry and exit charges are excluded from the calculation.