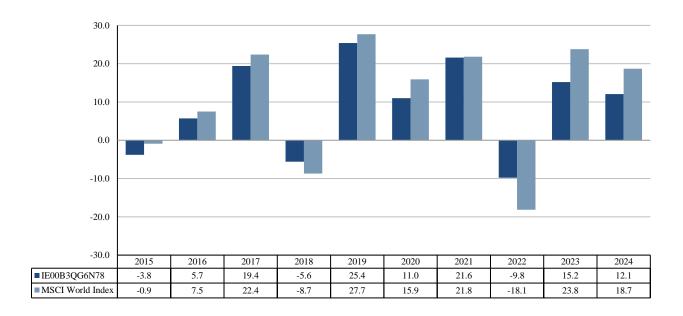

## PAST PERFORMANCE

## (as of 19/02/2025)

This document provides you with key information about this investment product. It is not marketing material. The information is required by law to help you understand the past performance of this product and to help you compare it with other products.

Past performance is not a reliable indicator of future performance. Markets could develop very differently in the future. It can help you to assess how the fund has been managed in the past.

Performance is shown after deduction of ongoing charges. Any entry and exit charges are excluded from the calculation.