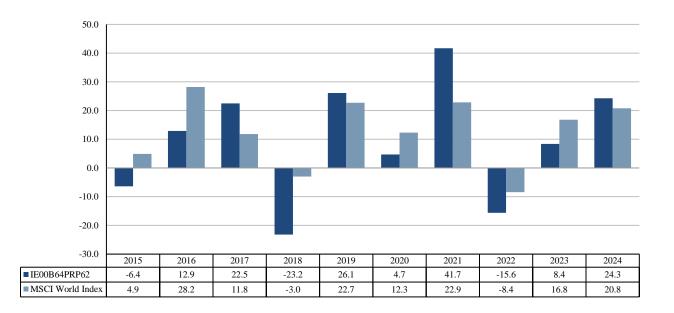

## **PAST PERFORMANCE**

(as of 19/02/2025)

This document provides you with key information about this investment product. It is not marketing material. The information is required by law to help you understand the past performance of this product and to help you compare it with other products.

Past performance is not a reliable indicator of future performance. Markets could develop very differently in the future. It can help you to assess how the fund has been managed in the past.

## PRODUCT

| Product:                 | GUINNESS ASSET MANAGEMENT FUNDS PLC – Guinness Global Money Managers Fund Class C |
|--------------------------|-----------------------------------------------------------------------------------|
|                          | GBP Acc                                                                           |
| PRIIP Manufacturer:      | Waystone Management Company (IE) Limited                                          |
| ISIN                     | IE00B64PRP62                                                                      |
| Share Class Launch Date: | 31/12/2010                                                                        |
| Share Class Currency:    | GBP                                                                               |
|                          |                                                                                   |

Performance is shown after deduction of ongoing charges. Any entry and exit charges are excluded from the calculation.