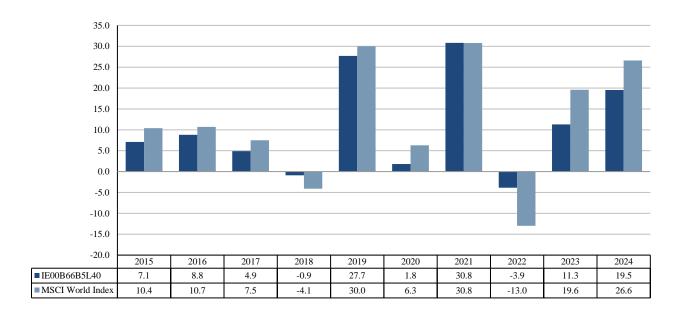

## PAST PERFORMANCE

## (as of 19/02/2025)

This document provides you with key information about this investment product. It is not marketing material. The information is required by law to help you understand the past performance of this product and to help you compare it with other products.

Past performance is not a reliable indicator of future performance. Markets could develop very differently in the future. It can help you to assess how the fund has been managed in the past.

Performance is shown after deduction of ongoing charges. Any entry and exit charges are excluded from the calculation.