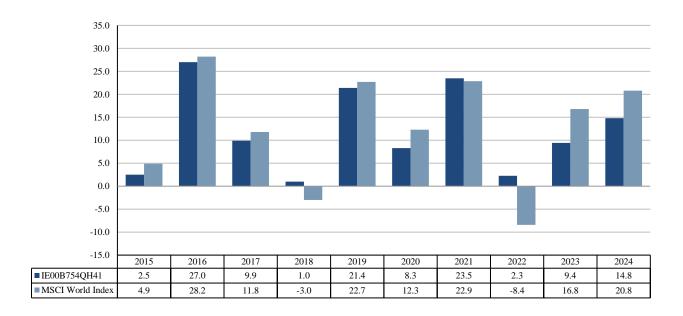

## PAST PERFORMANCE

## (as of 19/02/2025)

This document provides you with key information about this investment product. It is not marketing material. The information is required by law to help you understand the past performance of this product and to help you compare it with other products.

Past performance is not a reliable indicator of future performance. Markets could develop very differently in the future. It can help you to assess how the fund has been managed in the past.

Performance is shown after deduction of ongoing charges. Any entry and exit charges are excluded from the calculation.