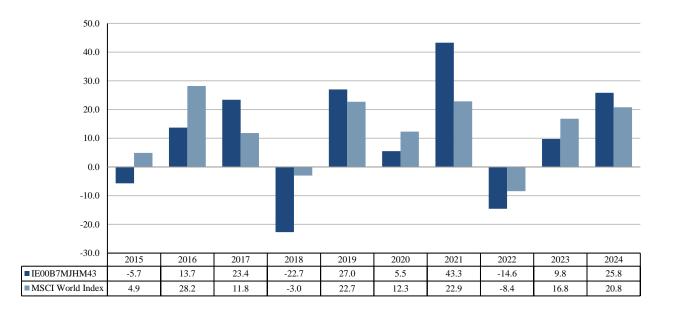

## **PAST PERFORMANCE**

(as of 19/02/2025)

This document provides you with key information about this investment product. It is not marketing material. The information is required by law to help you understand the past performance of this product and to help you compare it with other products.

Past performance is not a reliable indicator of future performance. Markets could develop very differently in the future. It can help you to assess how the fund has been managed in the past.

## PRODUCT

| Product:                 | GUINNESS ASSET MANAGEMENT FUNDS PLC – Guinness Global Money Managers Fund Class Y |
|--------------------------|-----------------------------------------------------------------------------------|
|                          | GBP Acc                                                                           |
| PRIIP Manufacturer:      | Waystone Management Company (IE) Limited                                          |
| ISIN                     | IE00B7MJHM43                                                                      |
| Share Class Launch Date: | 15/02/2012                                                                        |
| Share Class Currency:    | GBP                                                                               |
|                          |                                                                                   |

Performance is shown after deduction of ongoing charges. Any entry and exit charges are excluded from the calculation.