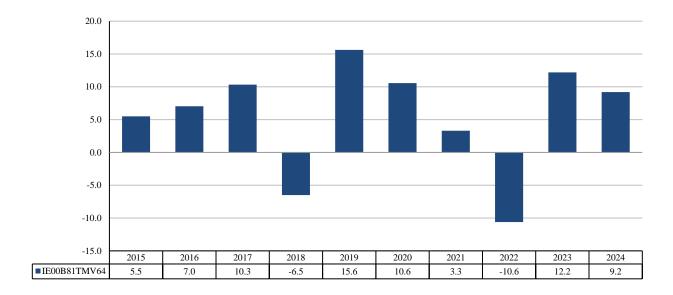

## **PAST PERFORMANCE**

Past performance is not a reliable indicator of future performance. Markets could develop very differently in the future. It can help you to assess how the fund has been managed in the past.

This chart shows the fund's performance as the percentage loss or gain per year over the last 10 years.

Performance is shown after deduction of ongoing charges. Any entry and exit charges are excluded from the calculation.