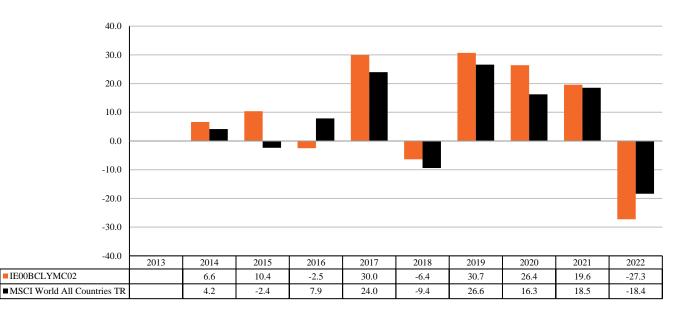

Past performance is not a reliable indicator of future performance. Markets could develop very differently in the future. It can help you to assess how the fund has been managed in the past.