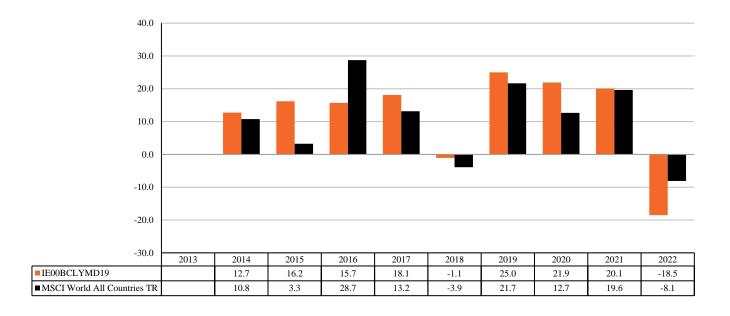

## PAST PERFORMANCE

## (as of 19/05/2023)

This document provides you with key information about this investment product. It is not marketing material. The information is required by law to help you understand the past performance of this product and to help you compare it with other products.

Past performance is not a reliable indicator of future performance. Markets could develop very differently in the future. It can help you to assess how the fund has been managed in the past.

ISIN IE00BCLYMD19
Share Class Launch Date: 16/08/2013
Share Class Currency: GBP

Performance is shown after deduction of ongoing charges. Any entry and exit charges are excluded from the calculation.