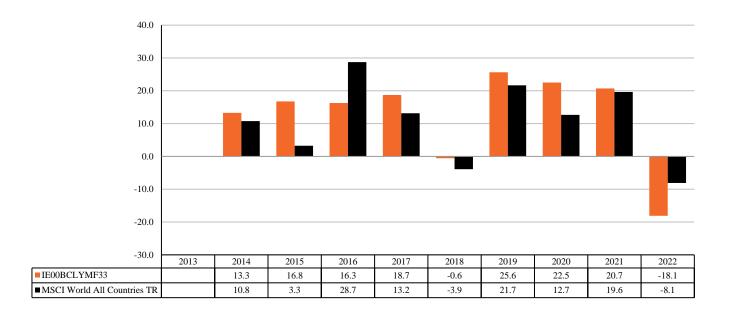

## PAST PERFORMANCE

## (as of 19/05/2023)

This document provides you with key information about this investment product. It is not marketing material. The information is required by law to help you understand the past performance of this product and to help you compare it with other products.

Past performance is not a reliable indicator of future performance. Markets could develop very differently in the future. It can help you to assess how the fund has been managed in the past.

ISIN IE00BCLYMF33
Share Class Launch Date: 16/08/2013
Share Class Currency: GBP

Performance is shown after deduction of ongoing charges. Any entry and exit charges are excluded from the calculation.