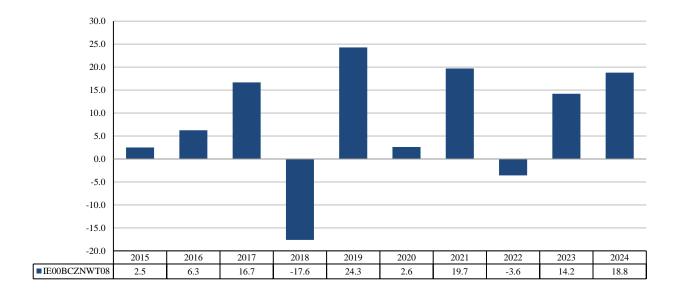

## **PAST PERFORMANCE**

Past performance is not a reliable indicator of future performance. Markets could develop very differently in the future. It can help you to assess how the fund has been managed in the past.

This chart shows the fund's performance as the percentage loss or gain per year over the last 10 years.

Performance is shown after deduction of ongoing charges. Any entry and exit charges are excluded from the calculation.