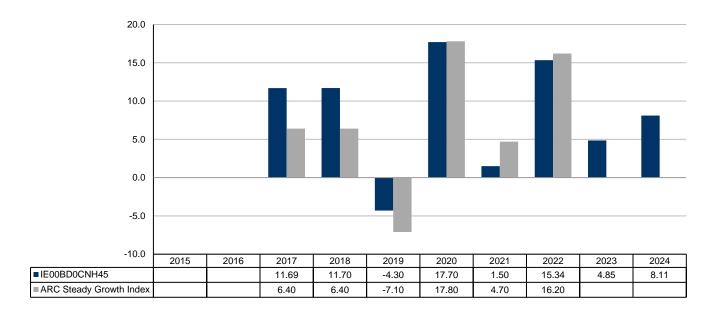

This chart shows the fund's performance as the percentage loss or gain per year over the last 8 years against its benchmark. It can help you to assess how the fund has been managed in the past and compare it to its benchmark.