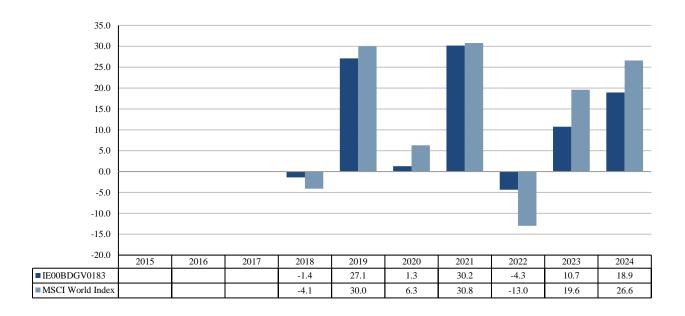

## PAST PERFORMANCE

## (as of 19/02/2025)

This document provides you with key information about this investment product. It is not marketing material. The information is required by law to help you understand the past performance of this product and to help you compare it with other products.

Past performance is not a reliable indicator of future performance. Markets could develop very differently in the future. It can help you to assess how the fund has been managed in the past.

Performance is shown after deduction of ongoing charges. Any entry and exit charges are excluded from the calculation.