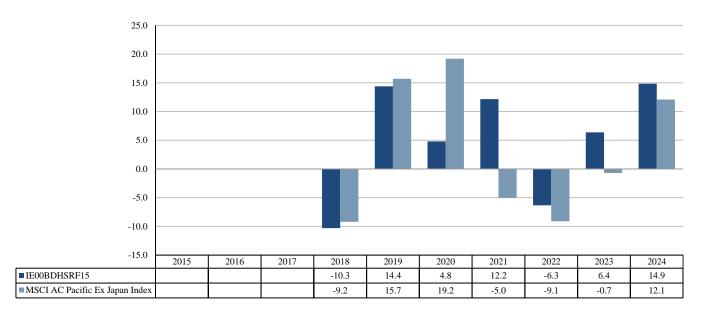

## **PAST PERFORMANCE**

(as of 19/02/2025)

This document provides you with key information about this investment product. It is not marketing material. The information is required by law to help you understand the past performance of this product and to help you compare it with other products.

Past performance is not a reliable indicator of future performance. Markets could develop very differently in the future. It can help you to assess how the fund has been managed in the past.

## PRODUCT

| Product:                 | GUINNESS ASSET MANAGEMENT FUNDS PLC – Guinness Asian Equity Income Fund Class Y GBP |
|--------------------------|-------------------------------------------------------------------------------------|
|                          | Dist                                                                                |
| PRIIP Manufacturer:      | Waystone Management Company (IE) Limited                                            |
| ISIN                     | IE00BDHSRF15                                                                        |
| Share Class Launch Date: | 08/05/2017                                                                          |
| Share Class Currency:    | GBP                                                                                 |
|                          |                                                                                     |

Performance is shown after deduction of ongoing charges. Any entry and exit charges are excluded from the calculation.