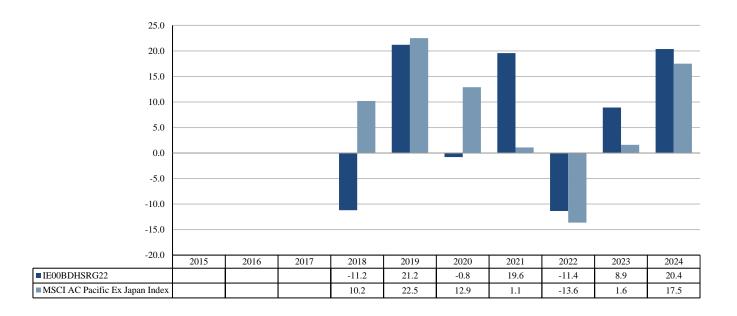

## PAST PERFORMANCE

## (as of 19/02/2025)

This document provides you with key information about this investment product. It is not marketing material. The information is required by law to help you understand the past performance of this product and to help you compare it with other products.

Past performance is not a reliable indicator of future performance. Markets could develop very differently in the future. It can help you to assess how the fund has been managed in the past.

Performance is shown after deduction of ongoing charges. Any entry and exit charges are excluded from the calculation.