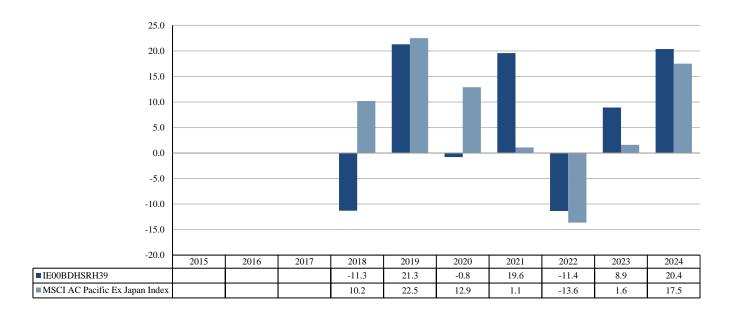

## PAST PERFORMANCE

## (as of 19/02/2025)

This document provides you with key information about this investment product. It is not marketing material. The information is required by law to help you understand the past performance of this product and to help you compare it with other products.

Past performance is not a reliable indicator of future performance. Markets could develop very differently in the future. It can help you to assess how the fund has been managed in the past.

Performance is shown after deduction of ongoing charges. Any entry and exit charges are excluded from the calculation.