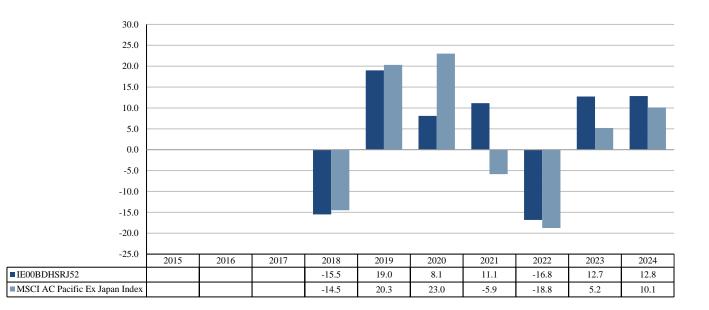

## **PAST PERFORMANCE**

(as of 19/02/2025)

This document provides you with key information about this investment product. It is not marketing material. The information is required by law to help you understand the past performance of this product and to help you compare it with other products.

Past performance is not a reliable indicator of future performance. Markets could develop very differently in the future. It can help you to assess how the fund has been managed in the past.

## PRODUCT

| Product:                 | GUINNESS ASSET MANAGEMENT FUNDS PLC – Guinness Asian Equity Income Fund Class Y USD |
|--------------------------|-------------------------------------------------------------------------------------|
|                          | Acc                                                                                 |
| PRIIP Manufacturer:      | Waystone Management Company (IE) Limited                                            |
| ISIN                     | IE00BDHSRJ52                                                                        |
| Share Class Launch Date: | 08/05/2017                                                                          |
| Share Class Currency:    | USD                                                                                 |
|                          |                                                                                     |