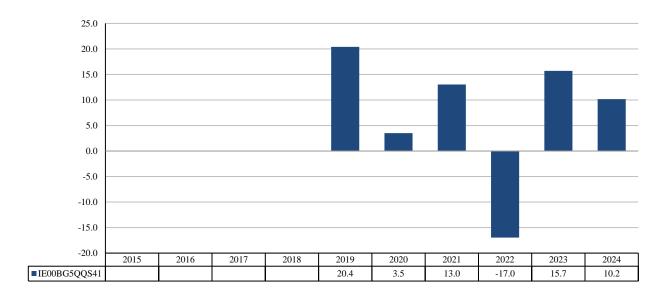

## **PAST PERFORMANCE**

(as of 19/02/2025)

This document provides you with key information about this investment product. It is not marketing material. The information is required by law to help you understand the past performance of this product and to help you compare it with other products.

Past performance is not a reliable indicator of future performance. Markets could develop very differently in the future. It can help you to assess how the fund has been managed in the past.

## PRODUCT

| Product:                 | GUINNESS ASSET MANAGEMENT FUNDS PLC – Guinness Multi-Asset Growth Fund Class C USD |
|--------------------------|------------------------------------------------------------------------------------|
|                          | Acc                                                                                |
| PRIIP Manufacturer:      | Waystone Management Company (IE) Limited                                           |
| ISIN                     | IE00BG5QQS41                                                                       |
| Share Class Launch Date: | 28/12/2018                                                                         |
| Share Class Currency:    | USD                                                                                |
|                          |                                                                                    |

Performance is shown after deduction of ongoing charges. Any entry and exit charges are excluded from the calculation.