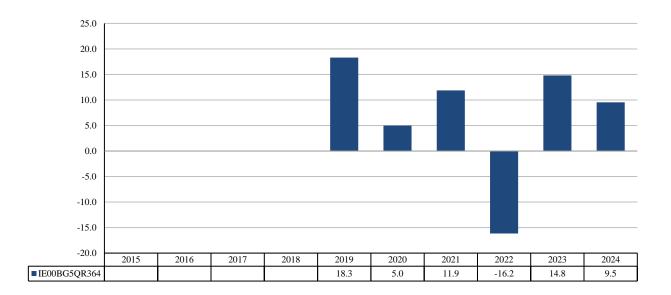

## **PAST PERFORMANCE**

(as of 19/02/2025)

This document provides you with key information about this investment product. It is not marketing material. The information is required by law to help you understand the past performance of this product and to help you compare it with other products.

Past performance is not a reliable indicator of future performance. Markets could develop very differently in the future. It can help you to assess how the fund has been managed in the past.

## PRODUCT

| Product:                 | GUINNESS ASSET MANAGEMENT FUNDS PLC – Guinness Multi-Asset Balanced Fund Class O USD |
|--------------------------|--------------------------------------------------------------------------------------|
|                          | Acc                                                                                  |
| PRIIP Manufacturer:      | Waystone Management Company (IE) Limited                                             |
| ISIN                     | IE00BG5QR364                                                                         |
| Share Class Launch Date: | 28/12/2018                                                                           |
| Share Class Currency:    | USD                                                                                  |
|                          |                                                                                      |