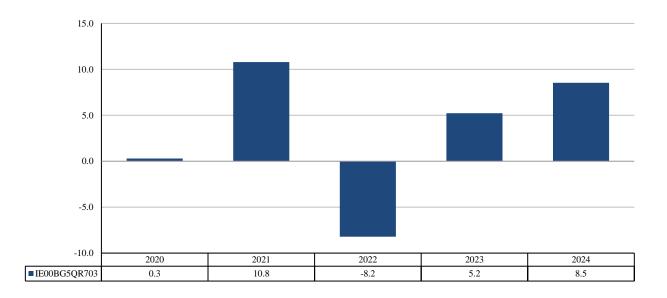

## **PAST PERFORMANCE**

(as of 19/02/2025)

This document provides you with key information about this investment product. It is not marketing material. The information is required by law to help you understand the past performance of this product and to help you compare it with other products.

Past performance is not a reliable indicator of future performance. Markets could develop very differently in the future. It can help you to assess how the fund has been managed in the past.

## PRODUCT

| Product:                 | GUINNESS ASSET MANAGEMENT FUNDS PLC – Guinness Multi-Asset Balanced Fund Class R EUR |
|--------------------------|--------------------------------------------------------------------------------------|
|                          | Hedged Acc                                                                           |
| PRIIP Manufacturer:      | Waystone Management Company (IE) Limited                                             |
| ISIN                     | IE00BG5QR703                                                                         |
| Share Class Launch Date: | 31/10/2019                                                                           |
| Share Class Currency:    | EUR                                                                                  |
|                          |                                                                                      |

Performance is shown after deduction of ongoing charges. Any entry and exit charges are excluded from the calculation.