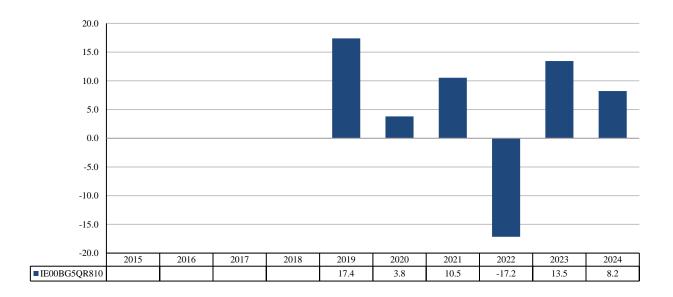

## **PAST PERFORMANCE**

(as of 19/02/2025)

This document provides you with key information about this investment product. It is not marketing material. The information is required by law to help you understand the past performance of this product and to help you compare it with other products.

Past performance is not a reliable indicator of future performance. Markets could develop very differently in the future. It can help you to assess how the fund has been managed in the past.

## PRODUCT

| Product:                 | GUINNESS ASSET MANAGEMENT FUNDS PLC – Guinness Multi-Asset Balanced Fund Class R USD |
|--------------------------|--------------------------------------------------------------------------------------|
|                          | Acc                                                                                  |
| PRIIP Manufacturer:      | Waystone Management Company (IE) Limited                                             |
| ISIN                     | IE00BG5QR810                                                                         |
| Share Class Launch Date: | 28/12/2018                                                                           |
| Share Class Currency:    | USD                                                                                  |
|                          |                                                                                      |