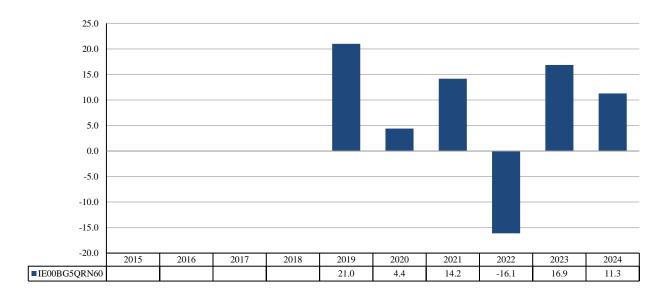

## **PAST PERFORMANCE**

(as of 19/02/2025)

This document provides you with key information about this investment product. It is not marketing material. The information is required by law to help you understand the past performance of this product and to help you compare it with other products.

Past performance is not a reliable indicator of future performance. Markets could develop very differently in the future. It can help you to assess how the fund has been managed in the past.

## PRODUCT

| Product:                 | GUINNESS ASSET MANAGEMENT FUNDS PLC – Guinness Multi-Asset Growth Fund Class O USD |
|--------------------------|------------------------------------------------------------------------------------|
|                          | Acc                                                                                |
| PRIIP Manufacturer:      | Waystone Management Company (IE) Limited                                           |
| ISIN                     | IE00BG5QRN60                                                                       |
| Share Class Launch Date: | 28/12/2018                                                                         |
| Share Class Currency:    | USD                                                                                |
|                          |                                                                                    |