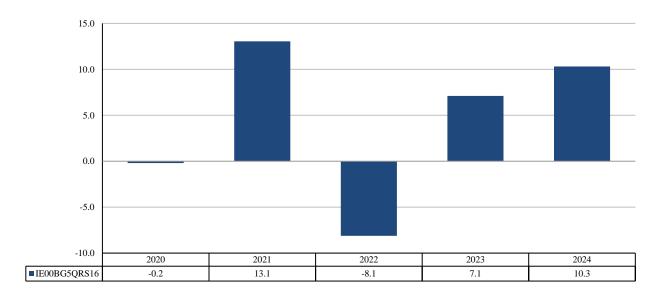

## **PAST PERFORMANCE**

(as of 19/02/2025)

This document provides you with key information about this investment product. It is not marketing material. The information is required by law to help you understand the past performance of this product and to help you compare it with other products.

Past performance is not a reliable indicator of future performance. Markets could develop very differently in the future. It can help you to assess how the fund has been managed in the past.

## PRODUCT

| Product:                 | GUINNESS ASSET MANAGEMENT FUNDS PLC – Guinness Multi-Asset Growth Fund Class R EUR |
|--------------------------|------------------------------------------------------------------------------------|
|                          | Hedged Acc                                                                         |
| PRIIP Manufacturer:      | Waystone Management Company (IE) Limited                                           |
| ISIN                     | IE00BG5QRS16                                                                       |
| Share Class Launch Date: | 31/10/2019                                                                         |
| Share Class Currency:    | EUR                                                                                |
|                          |                                                                                    |

Performance is shown after deduction of ongoing charges. Any entry and exit charges are excluded from the calculation.