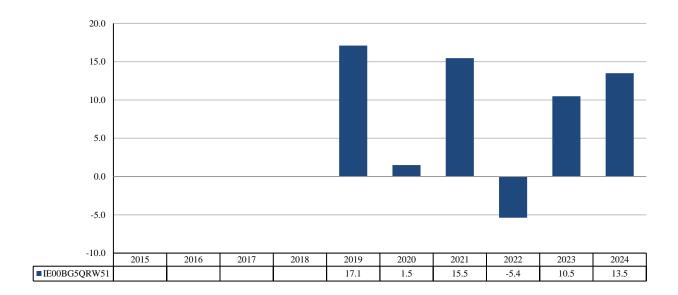

## **PAST PERFORMANCE**

(as of 19/02/2025)

This document provides you with key information about this investment product. It is not marketing material. The information is required by law to help you understand the past performance of this product and to help you compare it with other products.

Past performance is not a reliable indicator of future performance. Markets could develop very differently in the future. It can help you to assess how the fund has been managed in the past.

## PRODUCT

| Product:                 | GUINNESS ASSET MANAGEMENT FUNDS PLC – Guinness Multi-Asset Growth Fund Class Y GBP |
|--------------------------|------------------------------------------------------------------------------------|
|                          | Acc                                                                                |
| PRIIP Manufacturer:      | Waystone Management Company (IE) Limited                                           |
| ISIN                     | IE00BG5QRW51                                                                       |
| Share Class Launch Date: | 28/12/2018                                                                         |
| Share Class Currency:    | GBP                                                                                |
| -                        |                                                                                    |

Performance is shown after deduction of ongoing charges. Any entry and exit charges are excluded from the calculation.