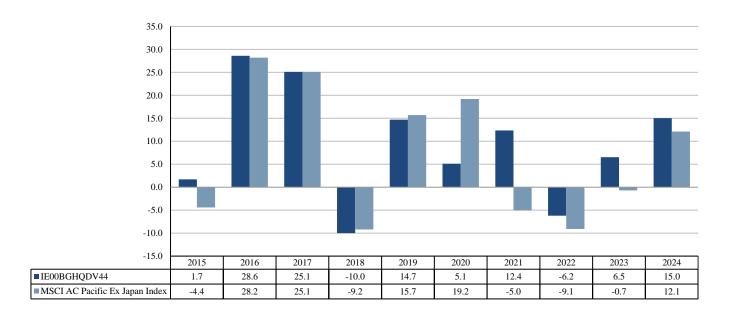

## PAST PERFORMANCE

## (as of 19/02/2025)

This document provides you with key information about this investment product. It is not marketing material. The information is required by law to help you understand the past performance of this product and to help you compare it with other products.

Past performance is not a reliable indicator of future performance. Markets could develop very differently in the future. It can help you to assess how the fund has been managed in the past.

## **PRODUCT**

Product: GUINNESS ASSET MANAGEMENT FUNDS PLC – Guinness Asian Equity Income Fund Class Z GBP

Dist

PRIIP Manufacturer: Waystone Management Company (IE) Limited

ISIN IE00BGHQDV44
Share Class Launch Date: 19/12/2013
Share Class Currency: GBP

Performance is shown after deduction of ongoing charges. Any entry and exit charges are excluded from the calculation.