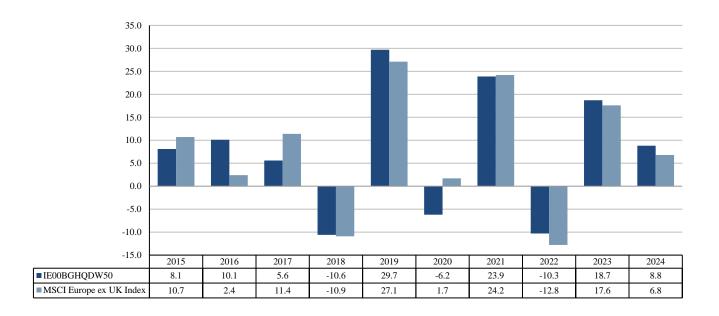

## PAST PERFORMANCE

## (as of 19/02/2025)

This document provides you with key information about this investment product. It is not marketing material. The information is required by law to help you understand the past performance of this product and to help you compare it with other products.

Past performance is not a reliable indicator of future performance. Markets could develop very differently in the future. It can help you to assess how the fund has been managed in the past.

Performance is shown after deduction of ongoing charges. Any entry and exit charges are excluded from the calculation.