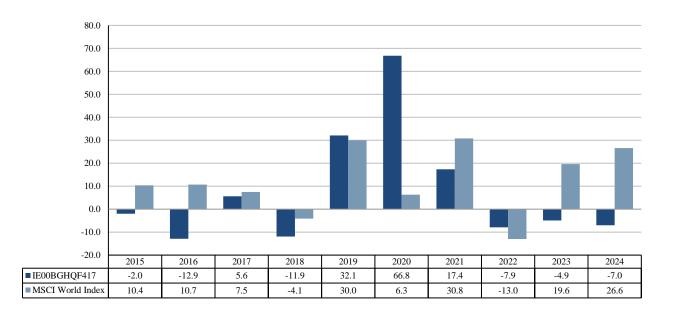

## **PAST PERFORMANCE**

(as of 19/02/2025)

This document provides you with key information about this investment product. It is not marketing material. The information is required by law to help you understand the past performance of this product and to help you compare it with other products.

Past performance is not a reliable indicator of future performance. Markets could develop very differently in the future. It can help you to assess how the fund has been managed in the past.

## PRODUCT

| Product:                 | GUINNESS ASSET MANAGEMENT FUNDS PLC – Guinness Sustainable Energy Fund Class C EUR |
|--------------------------|------------------------------------------------------------------------------------|
|                          | Acc                                                                                |
| PRIIP Manufacturer:      | Waystone Management Company (IE) Limited                                           |
| ISIN                     | IE00BGHQF417                                                                       |
| Share Class Launch Date: | 29/11/2013                                                                         |
| Share Class Currency:    | EUR                                                                                |
|                          |                                                                                    |

Performance is shown after deduction of ongoing charges. Any entry and exit charges are excluded from the calculation.