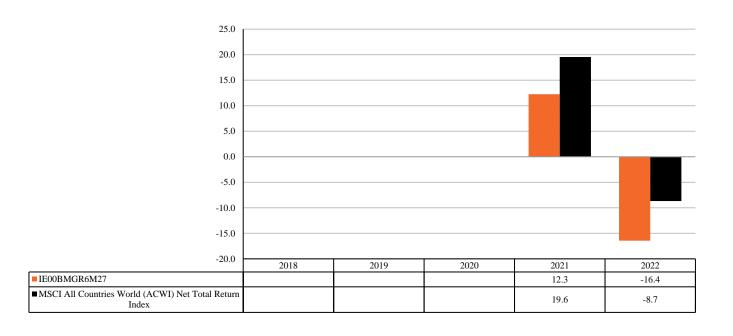

## PAST PERFORMANCE

## (as of 19/05/2023)

This document provides you with key information about this investment product. It is not marketing material. The information is required by law to help you understand the past performance of this product and to help you compare it with other products.

Past performance is not a reliable indicator of future performance. Markets could develop very differently in the future. It can help you to assess how the fund has been managed in the past.

ISIN IE00BMGR6M27

Share Class Launch Date: 05/11/2020 Share Class Currency: GBP

Performance is shown after deduction of ongoing charges. Any entry and exit charges are excluded from the calculation.