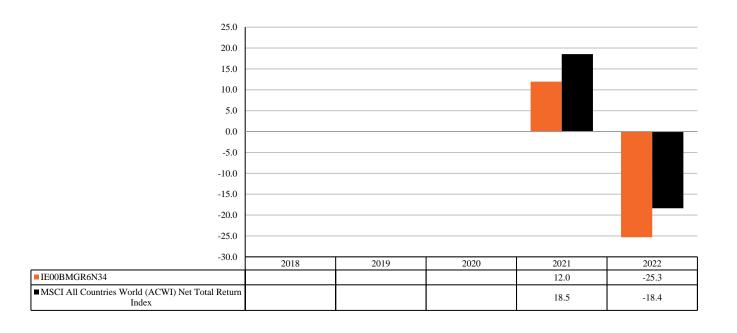

## PAST PERFORMANCE

## (as of 19/05/2023)

This document provides you with key information about this investment product. It is not marketing material. The information is required by law to help you understand the past performance of this product and to help you compare it with other products.

Past performance is not a reliable indicator of future performance. Markets could develop very differently in the future. It can help you to assess how the fund has been managed in the past.

ISIN IE00BMGR6N34

Share Class Launch Date: 05/11/2020 Share Class Currency: USD

Performance is shown after deduction of ongoing charges. Any entry and exit charges are excluded from the calculation.