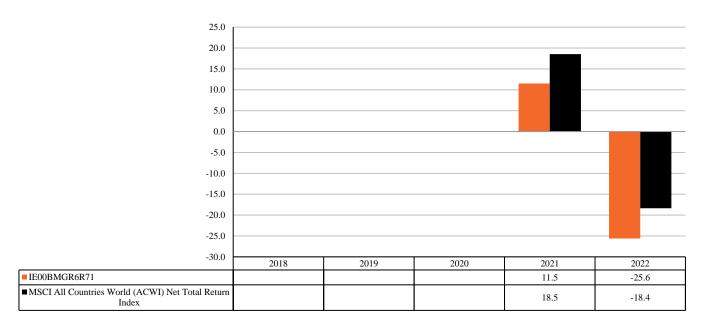

## PAST PERFORMANCE

## (as of 19/05/2023)

This document provides you with key information about this investment product. It is not marketing material. The information is required by law to help you understand the past performance of this product and to help you compare it with other products.

Past performance is not a reliable indicator of future performance. Markets could develop very differently in the future. It can help you to assess how the fund has been managed in the past.

Performance is shown after deduction of ongoing charges. Any entry and exit charges are excluded from the calculation.