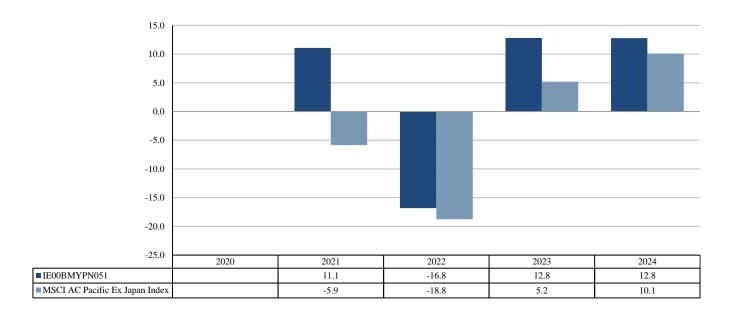

## PAST PERFORMANCE

## (as of 19/02/2025)

This document provides you with key information about this investment product. It is not marketing material. The information is required by law to help you understand the past performance of this product and to help you compare it with other products.

Past performance is not a reliable indicator of future performance. Markets could develop very differently in the future. It can help you to assess how the fund has been managed in the past.

Performance is shown after deduction of ongoing charges. Any entry and exit charges are excluded from the calculation.